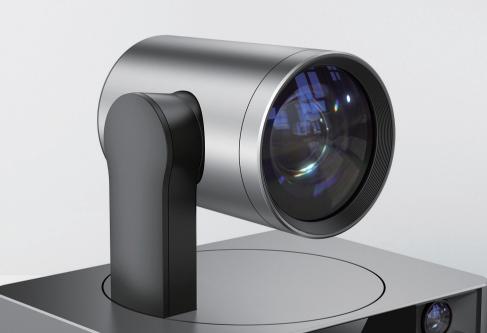

# UVC86

A 4K Dual-Eye Intelligent Camera for Medium And Large Rooms with Perfect Display

4K-20X PTZ

Framing

Tracking

The Yealink UVC86 is a 4K dual-eye intelligent camera for medium and large rooms with a perfect display for everyone and every detail.

Yealink

With a built-in dual 4K camera and a range of Al-driven features, including Auto Framing, Speaker Tracking and Presenter Tracking, the UVC86 empowers your meeting space by reproducing every moment and detail precisely. Covering a wide field of view of 90° with a mechanical pan, the UVC86 tilt up and down easily via remote control or Yealink camera control plug-in software, bringing more efficient collaboration.

## Dual 4K Camera, Pro-Grade Video Experience

The Yealink UVC86 is a built-in dual-eye 4K camera with a panoramic camera to detect participants in real-time and a PTZ camera to capture the best picture of everyone in the room. Enjoy an accurate and smooth tracking experience whenever meeting participants are present. With 12X optical zoom and 90° field of view, the UVC86 captures every person in the room as well as ensures high-definition picture quality when zoomed in.