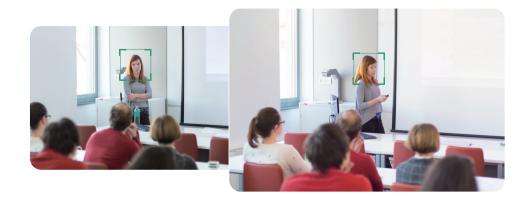

#### **Auto Framing**

Auto Framing automatically recognizes the number and the positions of attendees. It frames the first meeting participant and then continually adjusts as more participants enter the space, eliminating manual setups.

#### **Speaker Tracking**

With built-in 6 beamforming microphone arrays for sound localization, Speaker Tracking frames a real-time close-up of the speaker, bringing a vivid face-to-face meeting experience and ensuring attendees are well-engaged.

## **Presenter Tracking**

Presenter Tracking ensures the camera follows the presenters around the room when they are presenting, making them always in the center of the view of the camera. Remote participants could experience as good as they are in the room.