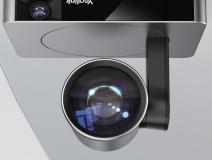

# UVC86

A 4K Dual-Eye Intelligent Camera for Medium And Large Rooms with Perfect Display

4K-20X PTZ

Framing

Tracking

The Yealink UVC86 is a 4K dual-eye intelligent camera for medium and large rooms with a perfect display for everyone and every detail.

## Dual 4K Camera, Pro-Grade Video Experience

The Yealink UVC86 is a built-in dual-eye 4K camera with a panoramic camera to detect participants in real-time and a PTZ camera to capture the best picture of everyone in the room. Enjoy an accurate and smooth tracking experience whenever meeting participants are present. With 12X optical zoom and 90° field of view, the UVC86 captures every person in the room as well as ensures high-definition picture quality when zoomed in.