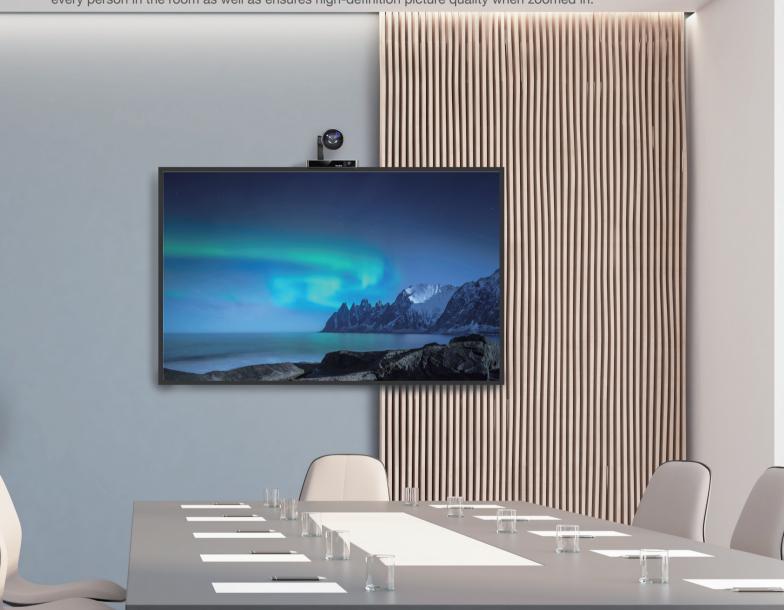

# UVC86

A 4K Dual-Eye Intelligent Camera for Medium And Large Rooms with Perfect Display

4K-20X PTZ

Framing

Tracking

The Yealink UVC86 is a 4K dual-eye intelligent camera for medium and large rooms with a perfect display for everyone and every detail.

Yealink

With a built-in dual 4K camera and a range of Al-driven features, including Auto Framing, Speaker Tracking and Presenter Tracking, the UVC86 empowers your meeting space by reproducing every moment and detail precisely. Covering a wide field of view of 90° with a mechanical pan, the UVC86 tilt up and down easily via remote control or Yealink camera control plug-in software, bringing more efficient collaboration.

## Dual 4K Camera, Pro-Grade Video Experience

The Yealink UVC86 is a built-in dual-eye 4K camera with a panoramic camera to detect participants in real-time and a PTZ camera to capture the best picture of everyone in the room. Enjoy an accurate and smooth tracking experience whenever meeting participants are present. With 12X optical zoom and 90° field of view, the UVC86 captures every person in the room as well as ensures high-definition picture quality when zoomed in.